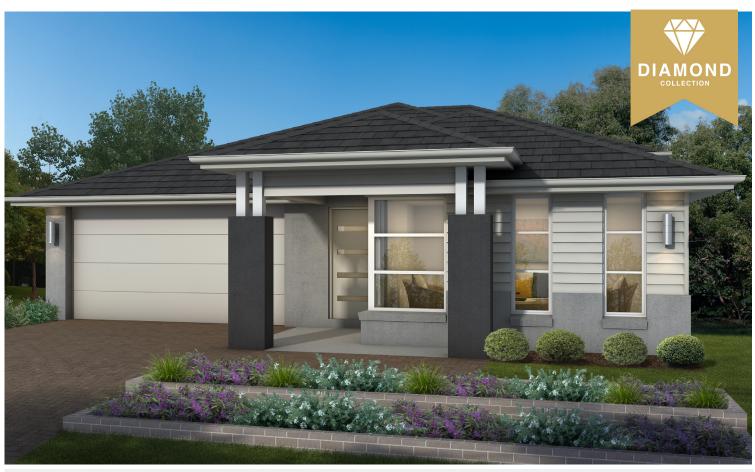

## MONTGOMERY HOUSE AND LAND PACKAGE

## **MONACO 1 211 | EXECUTIVE**

22.75 Squares 12.2m Wide 2 Baths 2 Parks

Land Size: 730m<sup>2</sup>

High-end inclusions for a touch of luxury

## **MONACO 1 211 | EXECUTIVE**

The Monaco 1 211 has the flexibility to suit a level or sloping site. The design allows for a split slab to create a step from the entry level up to the open plan kitchen and living area. An optional alfresco adjoining the living area completes this modern Australian home.