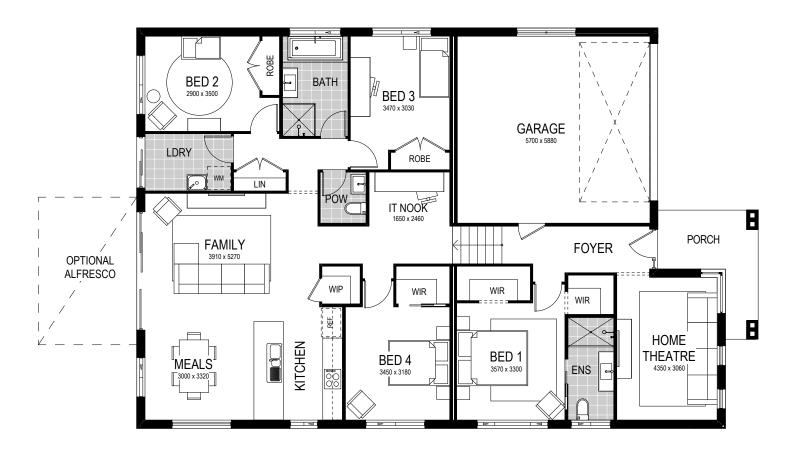

## **MONACO 1 211 | EXECUTIVE**

The Monaco 1 211 has the flexibility to suit a level or sloping site. The design allows for a split slab to create a step from the entry level up to the open plan kitchen and living area. An optional alfresco adjoining the living area completes this modern Australian home.