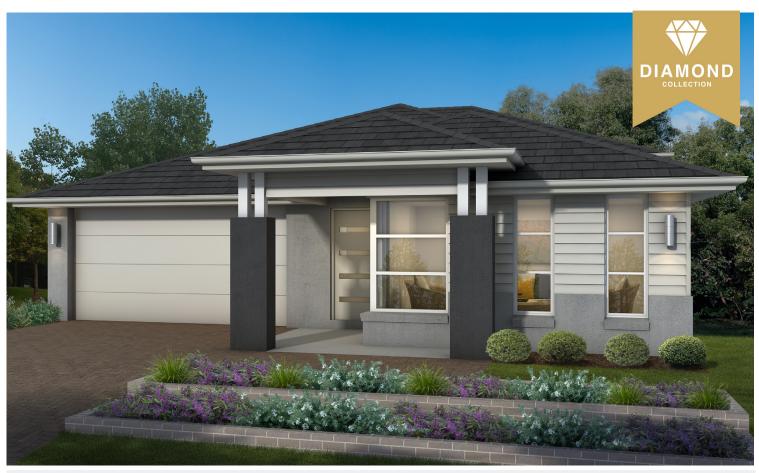

## MONTGOMERY HOUSE AND LAND PACKAGE

## **MONACO 1 211 | EXECUTIVE**

2 Baths 2 Parks

22.75 Squares 12.2m Wide

Land Size: 738m<sup>2</sup>

High-end inclusions for a touch of luxury

## **MONACO 1 211 | EXECUTIVE**

The Monaco 1 211 has the flexibility to suit a level or sloping site. The design allows for a split slab to create a step from the entry level up to the open plan kitchen and living area. An optional alfresco adjoining the living area completes this modern Australian home.