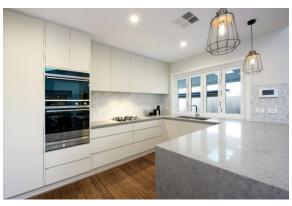

## **UXURY INCLUSIONS**

- Stone kitchen benchtop 12 colours to choose from
- Fisher & Paykel kitchen appliances
- Rainfall shower head in bathrooms black tap package an included option
- Downlights throughout
- Carpet and timber laminate flooring
- Ducted air-conditioning
- Treated timber frames
- Tiled alfresco and porch