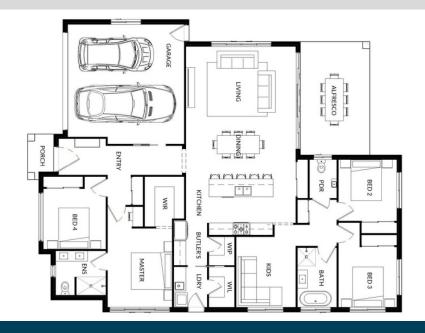

## House & land package

House size: 233m<sup>2</sup> Land size: 450m<sup>2</sup>

Lot 317 Aberlyn Estate, Aberglassyr

Images indicative only and may show upgraded items