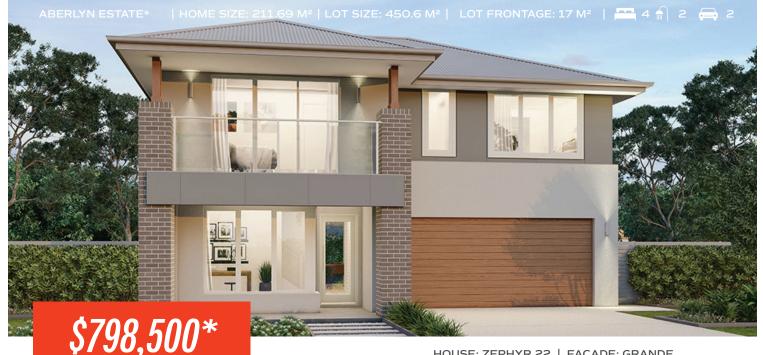

## HOUSE & LAND

HOUSE: ZEPHYR 22 | FACADE: GRANDE

Lot 317 Shortland Drive, ABERGLASSLYN Aberlyn Estate\*

LAND COST: \$365,000

**LAND REG DATE: October 2022** 

## WHAT YOU GET

- Haier kitchen appliances
- 20mm reconstituted stone benchtop to Kitchen
- Your choice of Laminate flooring from MOTION range OR Tiles 600x600mm Kierrastone or Bellington to ground floor living areas
- Carpet from MOTION range to all Bedrooms,
  Bedroom Hallways, Stairs, First Floor Living Areas
  and Home Theatre/s (design specific)
- Modern facade with rendered elements
- Steel frames & Roof Trusses with Colobond® roof and blanket