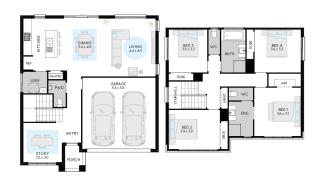

## HOUSE & LAND

HOUSE: ZEPHYR 22 | FACADE: GRANDE

Lot 317 Shortland Drive, ABERGLASSLYN Aberlyn Estate\*

LAND COST: \$365,000

**LAND REG DATE: October 2022** 