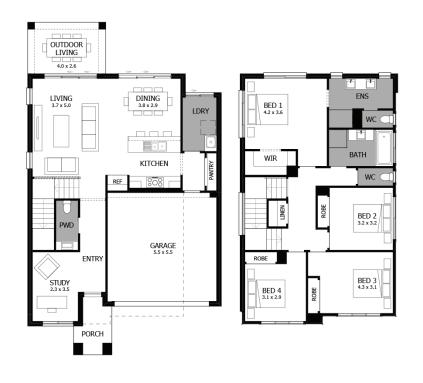

**LOT FRONTAGE 15m** 

LOT SIZE 694m<sup>2</sup>

HOME SIZE 227.82m<sup>2</sup>

CALL US TODAY: 1300 006 656 OR ENQUIRIES@MOJOHOMES.COM.AU