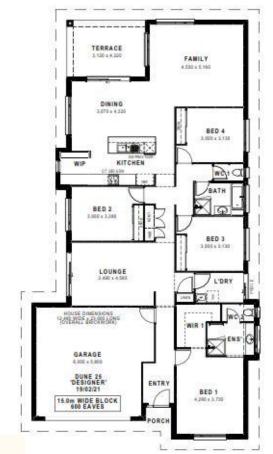

Home and Land Package \$838,673

Land included - Package expires 31/08/2023

Floor area: 241.84m2 / 26.03sq Block Size: 694m2
Address: Lot 331, 40 Shortland Drive, Aberglasslyn

## **Dune 25 Package Inclusions**

- \* DREAM HOME DEAL
- \* 26 WEEK BUILD TIME GUARANTEE
- \* 12 MONTH FIXED PRICE CONTRACT
- \* LAND IS REGISTERED
- \* Metro facade
- \* Covered Alfresco
- \* Allowance for BAL 12.5 requirements
- \* Sustainability Collection
- \* Perry Homes Standard Inclusions
- \* Raised 2590mm Ceilings
- \* Fully Ducted Air Conditioning (Incl. in promotion)
- \* 'Inspired by You' (Incl. in promotion)
- \* All internal floor coverings
- \* Flyscreens to all windows & sliding doors
- \* Wall mounted clothesline
- \* TV antenna & Letterbox
- \* Concrete allowance to driveway, porch & terrace
- \* Site Works and BASIX allowance including Council lodgement (subject to Contour Survey)