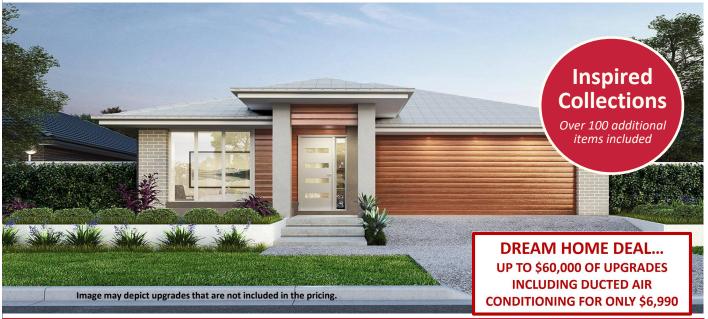

Home and Land Package \$838,673

Land included - Package expires 31/08/2023

Floor area: 241.84m2 / 26.03sq Block Size: 694m2
Address: Lot 331, 40 Shortland Drive, Aberglasslyn

## **Dune 25 Package Inclusions**

- \* DREAM HOME DEAL
- \* 26 WEEK BUILD TIME GUARANTEE
- \* 12 MONTH FIXED PRICE CONTRACT
- \* LAND IS REGISTERED
- \* Metro facade
- \* Covered Alfresco
- \* Allowance for BAL 12.5 requirements
- \* Sustainability Collection
- \* Perry Homes Standard Inclusions
- \* Raised 2590mm Ceilings
- \* Fully Ducted Air Conditioning (Incl. in promotion)
- \* 'Inspired by You' (Incl. in promotion)
- \* All internal floor coverings
- \* Flyscreens to all windows & sliding doors
- \* Wall mounted clothesline
- \* TV antenna & Letterbox
- \* Concrete allowance to driveway, porch & terrace
- \* Site Works and BASIX allowance including Council lodgement (subject to Contour Survey)