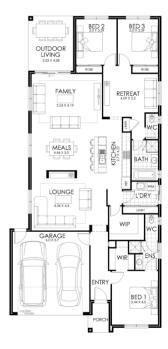

## BONDI 25 | Lot 319 Shortland Drive Aberglassyn

## House & Land Package

2

\$744,411\*

Lot No: 319

Address No: Shortland Drive Aberglassyn NSW Australia

Lot Size: 500m2

## **List of Inclusions:**

- Lifestyle inclusions
- Allowance for site costs not included
- Colorbond steel roof
- Ducted Heating & Cooling
- Quality Westinghouse appliances
- Quality floor coverings
- Customiseable upgrade options available
- Brick over all window/door openings
- Outdoor living area
- Popular estate