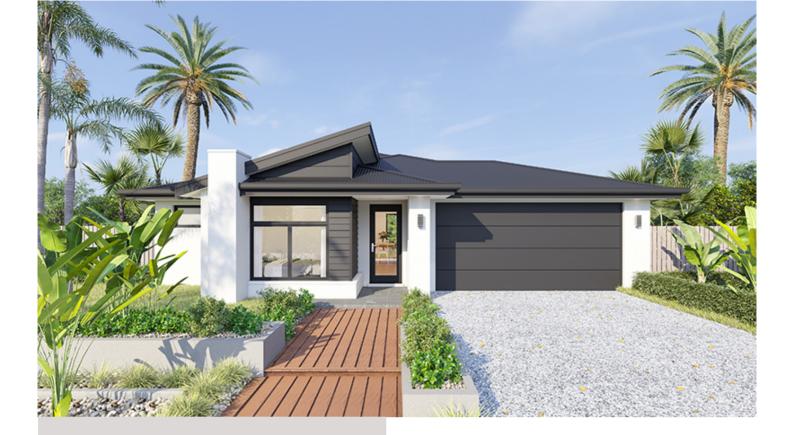

## BONDI 25 | Lot 319 Shortland Drive Aberglassyn

## House & Land Package

2

\$744,411\*

Lot No: 319

Address No: Shortland Drive Aberglassyn NSW Australia

Lot Size: 500m2

## **List of Inclusions:**

- Lifestyle inclusions
- Allowance for site costs not included
- Colorbond steel roof
- Ducted Heating & Cooling
- Quality Westinghouse appliances
- Quality floor coverings
- Customiseable upgrade options available
- Brick over all window/door openings
- Outdoor living area
- Popular estate