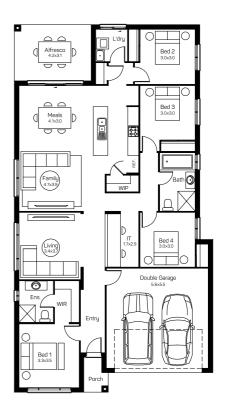

#### **NEVADA 22** TRADITIONAL FACADE

Lot 323 Shortland Drive, Aberglasslyn, Aberlyn Estate

### HOUSE AND LAND PACKAGE INCLUSIONS

- Lifetime Structural Guarantee
- Allowance for additional site costs
- 900mm oven, cooktop and rangehood
- 20mm stone kitchen benchtops
- Laminated overhead cupboards with hulkheads
- Soft close drawers and doors to kitchen and bathrooms
- Stainless steel dishwasher
- Roller blinds and flyscreens to opening windows
- Floor coverings
- Fully Ducted Air Conditioning
- 3.3kW Solar Package
  And much, much more...