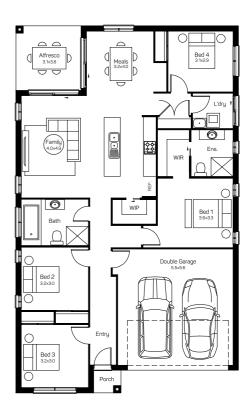

#### WASHINGTON 19 TRADITIONAL FACADE

Lot 323 Shortland Drive, Aberglasslyn, Aberlyn Estate

### HOUSE AND LAND PACKAGE INCLUSIONS

- Lifetime Structural Guarantee
- Allowance for additional site costs
- 900mm oven, cooktop and rangehood
- 20mm stone kitchen benchtops
- Laminated overhead cupboards with bulkheads
- Soft close drawers and doors to kitchen and bathrooms
- Stainless steel dishwasher
- Roller blinds and flyscreens to opening windows
- Floor coverings
- Fully Ducted Air Conditioning
- 3.3kW Solar Package And much, much more...